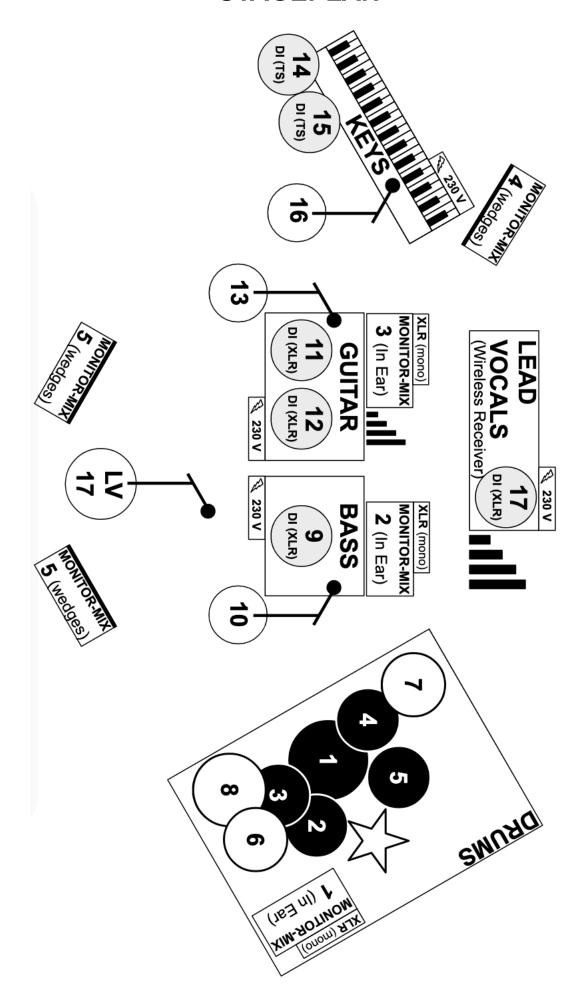

## INPUTS:

| Nr. | Instrument              | Microphone                                                                                                        | Stand                  |
|-----|-------------------------|-------------------------------------------------------------------------------------------------------------------|------------------------|
| 1   | Kick                    | D12 / Beta52                                                                                                      | small                  |
| 2   | Snare                   | SM57                                                                                                              | middle                 |
| 3   | Tom 1                   | SM57                                                                                                              | middle                 |
| 4   | Tom 2                   | SM57                                                                                                              | middle                 |
| 5   | Tom 3                   | SM57                                                                                                              | middle                 |
| 6   | HiHat                   | Condensator                                                                                                       | big                    |
| 7   | Overhead (left)         | Condensator                                                                                                       | big (boom arm)         |
| 8   | Overhead (right)        | Condensator                                                                                                       | big (boom arm)         |
| 9   | Bass                    | DI (XLR)                                                                                                          | none                   |
| 10  | Backing Vocals (Bass)   | SM58                                                                                                              | big (boom arm)         |
| 11  | Guitar (left)           | DI (XLR)                                                                                                          | none                   |
| 12  | Guitar (right)          | DI (XLR)                                                                                                          | none                   |
| 13  | Backing Vocals (Guitar) | SM58                                                                                                              | big (boom arm)         |
| 14  | Keys (left)             | DI (TS)                                                                                                           | none                   |
| 15  | Keys (right)            | DI (TS)                                                                                                           | none                   |
| 16  | Backing Vocals (Keys)   | SM58                                                                                                              | big (boom arm)         |
| 17  | Lead Vocals             | We bring our own wireless system with us (AKG WMS40 PRO). System is by the guitar. We only need a DI (XLR) there. | We bring our own stand |

MONITOR MIX (we need five different monitor mixes):

| Nr.:  | Mix for which musician:                                                                          | What she/he needs in the mix:                                                  |                                                                      |
|-------|--------------------------------------------------------------------------------------------------|--------------------------------------------------------------------------------|----------------------------------------------------------------------|
| Mix-1 | Drums (Sascha)     In Ear (wired; own system) -     Mono (XLR)                                   | <ul><li>Drums (complete set)</li><li>Bass (9)</li><li>Guitar (11+12)</li></ul> | <ul><li>Keys (14+15)</li><li>Lead Vocals (17)</li></ul>              |
| Mix-2 | Bass (Andi)     In Ear (wired; own system) -     Mono (XLR)                                      | <ul><li>Drums (1+2+6)</li><li>Guitar (11+12)</li><li>Keys (14+15)</li></ul>    | <ul><li>Backing Vocals (10+13+16)</li><li>Lead Vocals (17)</li></ul> |
| Mix-3 | <ul> <li>Guitar (Patric)</li> <li>In Ear (wireless; own system)</li> <li>- Mono (XLR)</li> </ul> | <ul><li>Drums (1+2+6)</li><li>Bass (9)</li><li>Keys (14+15)</li></ul>          | <ul><li>Backing Vocals (10+13+16)</li><li>Lead Vocals (17)</li></ul> |
| Mix-4 | • Keys (Benny) Wedges                                                                            | <ul><li>Bass (9)</li><li>Guitar (11+12)</li><li>Keys (14+15)</li></ul>         | <ul><li>Backing Vocals (10+13+16)</li><li>Lead Vocals (17)</li></ul> |
| Mix-5 | Lead Vocals (Kathi)     Wedges (two if possible)                                                 | <ul><li>Bass (9)</li><li>Guitar (11+12)</li><li>Keys (14+15)</li></ul>         | <ul><li>Backing Vocals Keys (16)</li><li>Lead Vocals (17)</li></ul>  |

# POWER SUPPLY:

| Bass: 3x at the microphone stand        | Guitar: 3x behind guitar   |
|-----------------------------------------|----------------------------|
| <b>Keys:</b> 3x to the left of the keys | 3x at the microphone stand |

## **STAGEPLAN**